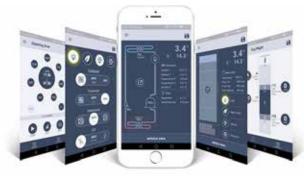

### A new user experience: APPLICA

APPLICA is the new app designed for service personnel and/or companies that is used to interact with the latest generation of CAREL parametric controllers equipped with NFC or Bluetooth technology.

### **Main features:**

- connection via NFC and Bluetooth;
- · rapid troubleshooting with information in real
- · main temperature values, diagnostics and historical operating information;
- quick and easy parameter configuration;
- · quick and easy configuration management.