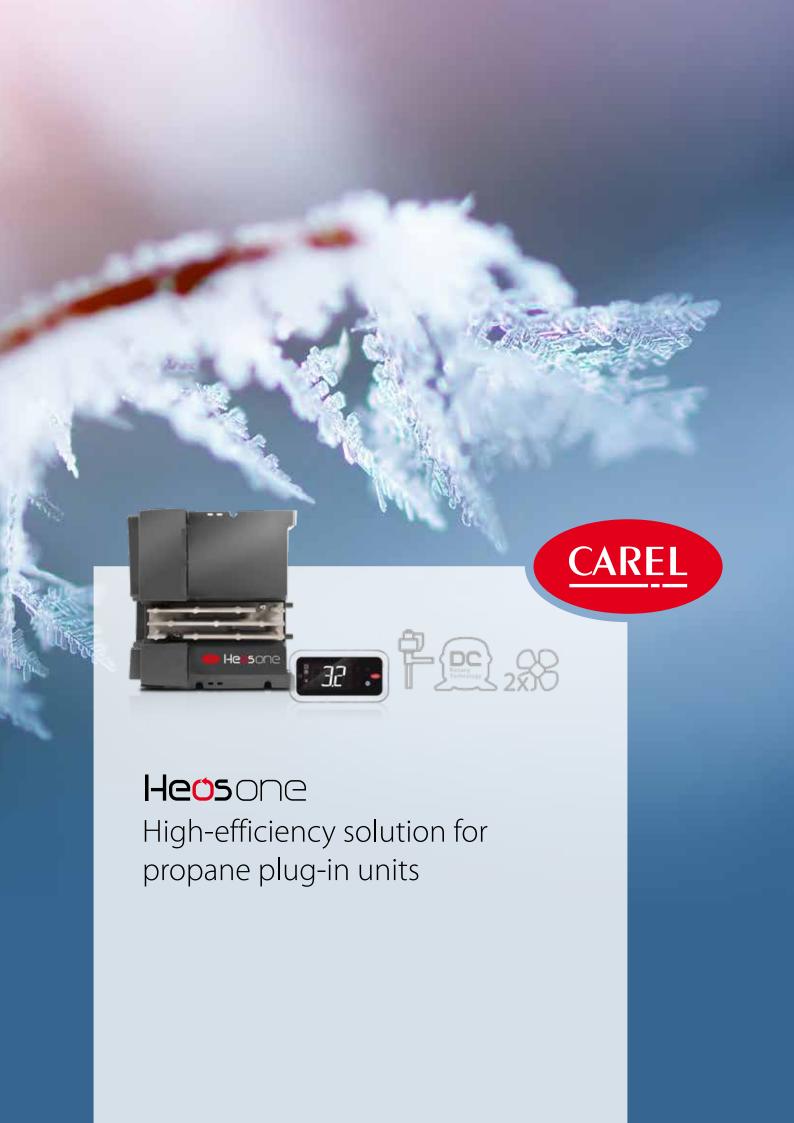

# Heosone, the high efficiency solution for propane plug-in units

Applicable on all refrigerated plug-in units, from the food retail market with small and medium-sized vertical showcases and chest freezers, to the food service market with refrigerated cabinets or counters and display cases. Heosone minimises environmental impact thanks to low energy consumption and the use of natural refrigerants, such as propane.

## Commercial refrigeration (from 1 March 2021):

- Ecodesign (EU) 2019/2024
- Labelling: (EU) 2019/2018

Heosone is CAREL's new solution for high-efficiency units that operate on propane with DC inverter rotary compressors.

#### All-in-one solution

Heosone allows integrated management of the compressor, electronic valve and modulating DC fans via inverter with built-in controller.