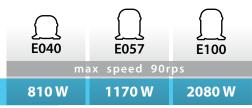

### **QING AN**

Designed exclusively to CAREL

MEDIUM temperature T\_evap= -5°C T\_cond= 40°C

**LOW temperature** T\_evap= -30°C T\_cond= 40°C

420 W 730 W

Efficiency and performance

Ensured by the wide range of speed modulation.